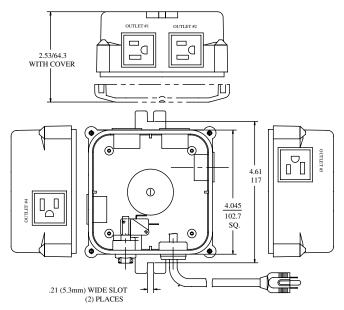

on and product will stay energized until factory set sequence times out or until a second press of the transmitter is detected

#### **RATINGS AND APPROVALS:**

- •Electrical Rating: up to 15 amps @ 110-120 VAC 60 Hz., Indoor use only.
- •Approvals: UL Listed CSA Approved

#### **DESIGN FLEXIBILITY:**

Tecmark's manufacturing philosophy is unique. In an effort to provide you with a product that is most suited to your application, the SAFPAC control incorporates numerous interchangeable components for the ultimate in design flexibility. This means a product tailored to your needs without the high price and long lead times associated with custom manufacturing. If you have a need and don't see the features you require, please ask us!

## SINGLE OUTLET CONTROL



## MULTIPLE OUTLET CONTROLS



## TIME DELAY CONTROL