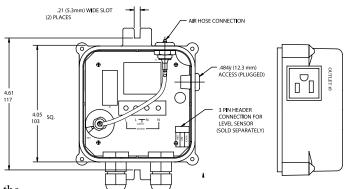

energized until factory set sequence times out or until a second press of the transmitter is detected

#### **RATINGS AND APPROVALS:**

- •Electrical Rating: up to 15 amps @ 110-120 VAC 60 Hz., Indoor use only.
- •Approvals: UL Listed CSA Approved

#### **DESIGN FLEXIBILITY:**

Tecmark's manufacturing philosophy is unique. In an effort to provide you with a product that is most suited to your application, the SAFPAC control incorporates numerous interchangeable components for the ultimate in design flexibility. This means a product tailored to your needs without the high price and long lead times associated with custom manufacturing. If you have a need and don't see the features you require, please ask us!

## SINGLE OUTLET CONTROL



## MULTIPLE OUTLET CONTROLS



## TIME DELAY CONTROL