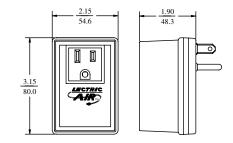

or off
- •Time delay; press for on and product will stay energized until factory set sequence times out or until a second press of the transmitter is detected

#### **RATINGS AND APPROVALS:**

- •Electrical Rating: up to 15 amps @ 110-120 VAC 60 Hz., Indoor use only.
- •Approvals: UL Listed CSA Approved

#### **DESIGN FLEXIBILITY:**

Tecmark's manufacturing philosophy is unique. In an effort to provide you with a product that is most suited to your application, the SAFPAC control incorporates numerous interchangeable components for the ultimate in design flexibility. This means a product tailored to your needs without the high price and long lead times associated with custom manufacturing. If you have a need and don't see the features you require, please ask us!

## SINGLE OUTLET CONTROL



## MULTIPLE OUTLET CONTROLS



## TIME DELAY CONTROL